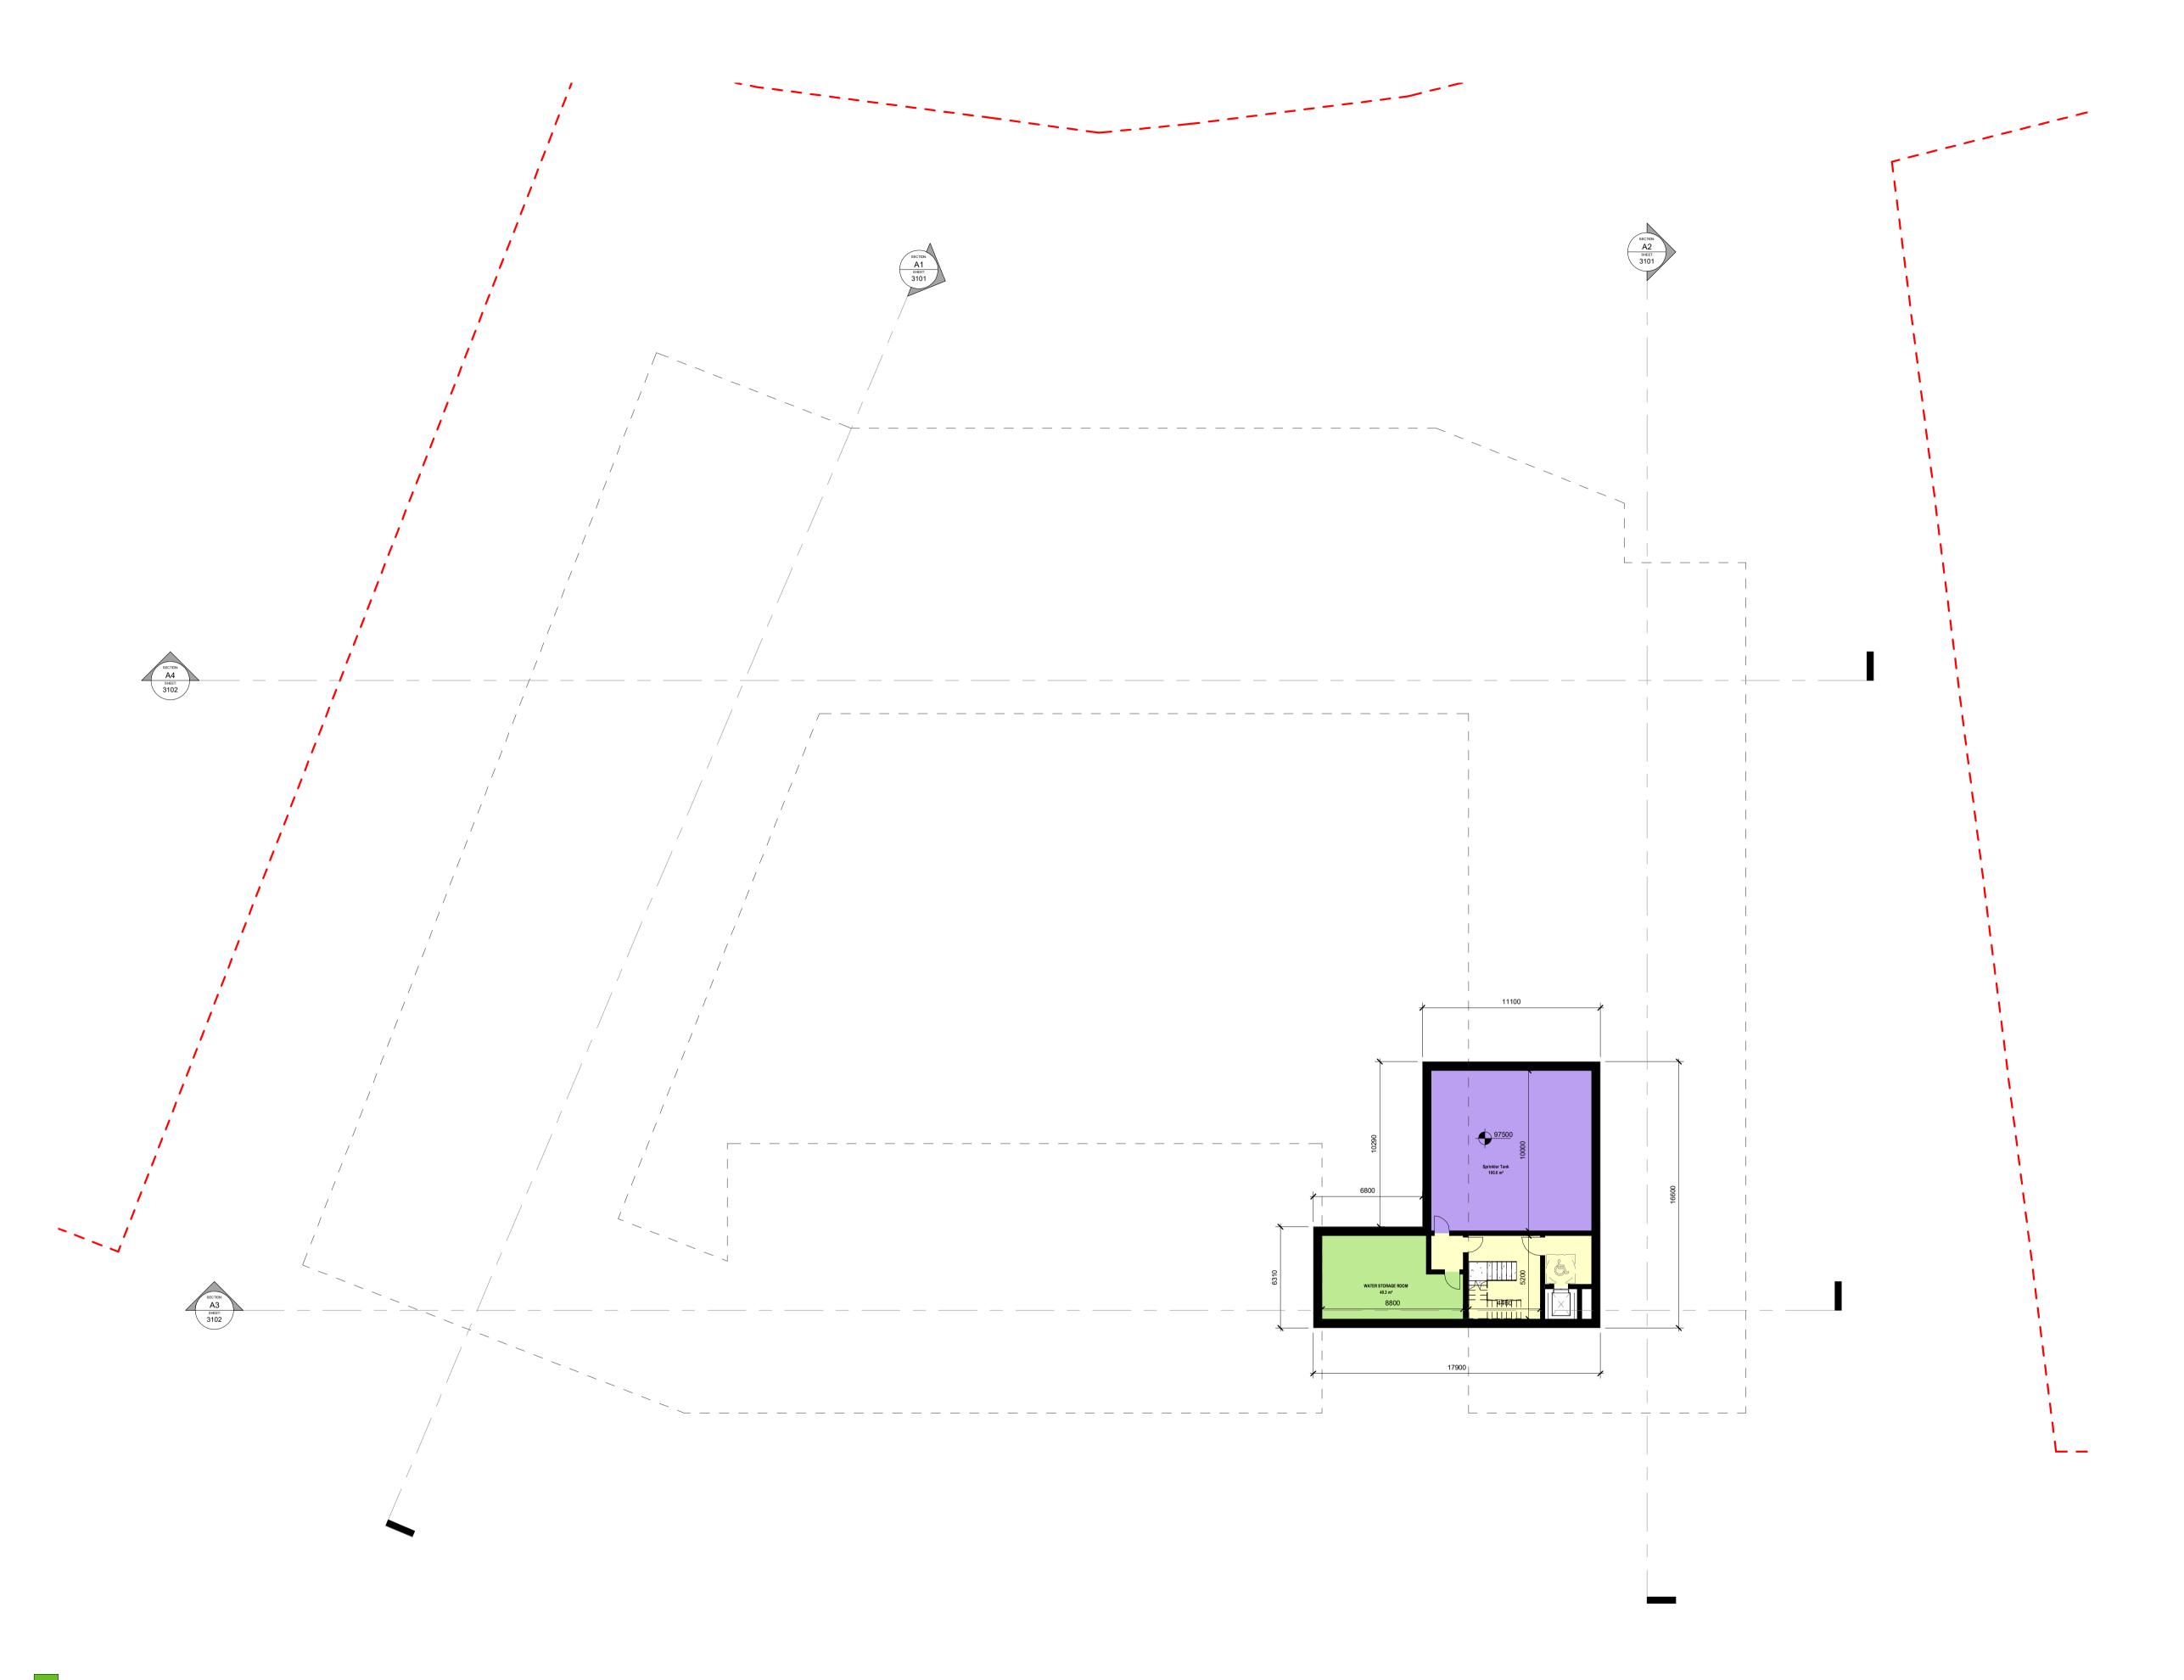

1 Plan - Block A - Level B1 1 : 200

The copyright of this drawing is vested with C+W O'Brien Ltd and must not be copied or reproduced without the consent of the company.

Figured dimensions only to be taken from this drawing. DO NOT SCALE. All contractors must visit the site and be responsible for checking all

setting
out dimensions and notifying the architect of any discrepancies prior to

any manufacture or construction work.

NOTES:

1 Bed - 2 Person

2 Bed - 3 Person

2 Bed - 4 Person 3 Bed - 5 Person

Duplex - 2 Bed 4 Person

Residential Amenity Creche Facility

Office Commercial

Car parking

Bike parking

Bin Store

Plant room Refuse storage

Substation / Switch room Service

Sprinklers tank Water storage room

Heating Centre Circulation

Project Stage

Drawing Title PLAN - BLOCK A - LEVEL B1

| Drawn<br>AB   | SOD               | Scale @ A | As          | Date 10/23/20 |
|---------------|-------------------|-----------|-------------|---------------|
|               |                   | indicated |             | . 0, _ 0, _ 0 |
| Project No.   |                   |           | Drawing No. |               |
| 19127         |                   |           | 1099        |               |
| Drawing BIM I | Name <sup>.</sup> |           |             |               |